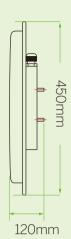

|         |
| Working Status Indication | Buzzer                                                                                             |         |
| Power                     | 1W                                                                                                 |         |
| Working Temperature       | -20°C~80°C                                                                                         |         |
| Storage Temperature       | -40°C~125°C                                                                                        |         |
| Working Humidity          | 20%~95%(no condensing)                                                                             |         |

## **Dimensions**

**UHF-105** 227 x 227 x 60mm





UHF-115



## Wiring Diagram