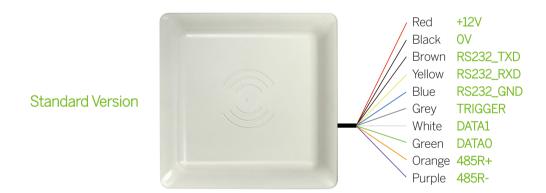

|
| Working Status Indication | Buzzer                                                                                             |         |
| Power                     | 1W                                                                                                 |         |
| Working Temperature       | -20°C~80°C                                                                                         |         |
| Storage Temperature       | -40°C~125°C                                                                                        |         |
| Working Humidity          | 20%~95%(no condensing)                                                                             |         |

## **Dimensions**

**UHF-105** 227 x 227 x 60mm





UHF-115



## Wiring Diagram