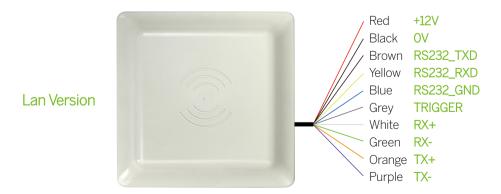

|
| Working Status Indication | Buzzer                                                                                             |         |
| Power                     | 1W                                                                                                 |         |
| Working Temperature       | -20°C~80°C                                                                                         |         |
| Storage Temperature       | -40°C~125°C                                                                                        |         |
| Working Humidity          | 20%~95%(no condensing)                                                                             |         |

## **Dimensions**

**UHF-105** 227 x 227 x 60mm





UHF-115



## Wiring Diagram