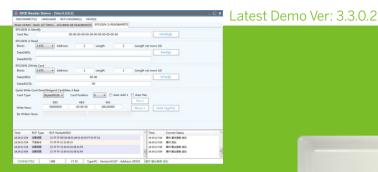

## Specifications

| Model No.                 | UHF-105                                                                                            | UHF-115 |
|---------------------------|----------------------------------------------------------------------------------------------------|---------|
| Working Frequency         | National standard (920~925MHz), America standard (902~928MHz), or customize other frequency        |         |
| Support Protocol          | ISO18000-6B, ISO18000-6C(EPC GEN2)                                                                 |         |
| Frequency Hopping         | FHSS or fixed frequency set by software                                                            |         |
| Working Way               | Automatically reading card at regular time, can set reading card way                               |         |
| Frequency Power           | 0~30dBm, be adjusted by software                                                                   |         |
| Reading Sensitivity       | 1~5M                                                                                               | 5~15M   |
| Reading Speed             | Dual polarization reading                                                                          |         |
| Reading Distance          | One label 64 bit ID number < 6ms                                                                   |         |
| Antenna                   | Build-in circular polarization antenna, gain 8dB /build-in linear polarization antenna, gain 12dBi |         |
| Interface                 | RS485, RS232, Wiegand26, Wiegand34, Rj45                                                           |         |
| Working Voltage           | DC +12V                                                                                            |         |
| Working Status Indication | Buzzer                                                                                             |         |
| Power                     | 1W                                                                                                 |         |
| Working Temperature       | -20°C~80°C                                                                                         |         |
| Storage Temperature       | -40°C~125°C                                                                                        |         |
| Working Humidity          | 20%~95%(no condensing)                                                                             |         |