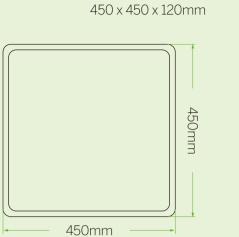

|         |
| Working Status Indication | Buzzer                                                                                             |         |
| Power                     | 1W                                                                                                 |         |
| Working Temperature       | -20°C~80°C                                                                                         |         |
| Storage Temperature       | -40°C~125°C                                                                                        |         |
| Working Humidity          | 20%~95%(no condensing)                                                                             |         |

## **Dimensions**

**UHF-105** 227 x 227 x 60mm





UHF-115



## Wiring Diagram