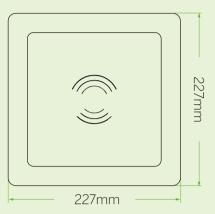

|         |
| Working Status Indication | Buzzer                                                                                             |         |
| Power                     | 1W                                                                                                 |         |
| Working Temperature       | -20°C~80°C                                                                                         |         |
| Storage Temperature       | -40°C~125°C                                                                                        |         |
| Working Humidity          | 20%~95%(no condensing)                                                                             |         |

## **Dimensions**

**UHF-105** 227 x 227 x 60mm





UHF-115



## Wiring Diagram